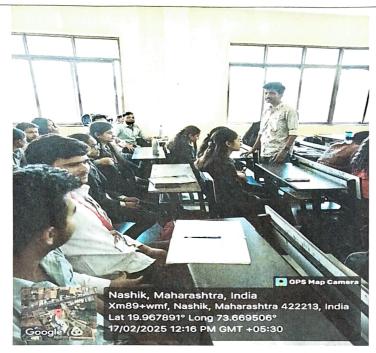

## 9. Event Photo

| Photo                                                                                                                                                       | Caption                                                                                                                                                                                                                                                                                                                                                  |
|-------------------------------------------------------------------------------------------------------------------------------------------------------------|----------------------------------------------------------------------------------------------------------------------------------------------------------------------------------------------------------------------------------------------------------------------------------------------------------------------------------------------------------|
|                                                                                                                                                             |                                                                                                                                                                                                                                                                                                                                                          |
| Sandip University School of Pharmaceutical Sciences, Mahiravani, Nashik. Organised Alumni Guest Lecture on "Overview & Job Opportunities in Medical Coding" | Event Flyer                                                                                                                                                                                                                                                                                                                                              |
|                                                                                                                                                             |                                                                                                                                                                                                                                                                                                                                                          |
| Mr. Saurabh Mahajan Clarus RCM Infotech India pvt. Ltd.,Hydrabad.                                                                                           |                                                                                                                                                                                                                                                                                                                                                          |
| Mrs. Darshana Shinde Mrs.Archana Jagtap<br>Co-ordinator Co-ordinator<br>Dr. Makarand S.Gambhire,<br>Dean ,SOPS                                              |                                                                                                                                                                                                                                                                                                                                                          |
|                                                                                                                                                             |                                                                                                                                                                                                                                                                                                                                                          |
|                                                                                                                                                             | Session conducted by Guest Speaker                                                                                                                                                                                                                                                                                                                       |
| Nochik Maharachtra India                                                                                                                                    |                                                                                                                                                                                                                                                                                                                                                          |
|                                                                                                                                                             | Sandip University School of Pharmaceutical Sciences, Mahiravani, Nashik.  Organised Alumni Guest Lecture on "Overview & Job Opportunities in Medical Coding"  Art. Saurabh Mahajan Clarus RCM Infolech India pvi. Ltd., Hydrabad. On 17rd Feb. 2025, Time: 11.00 am to 12.30 pm  Mrs. Darshana Shinde Co-ordinator  Dr. Makarand S. Gambhire, Dean, SOPS |

School of Pharmaceutical Sciences Mahiravani, TrimbakRoad, Tal&Dist. Nashik-422213, Maharashtra State www.sandipuniversity.com

3.

Session conducted by Guest Speaker

Session conducted by Guest Speaker

4.

co ordinator Mrs. Archana Jogtap Ja